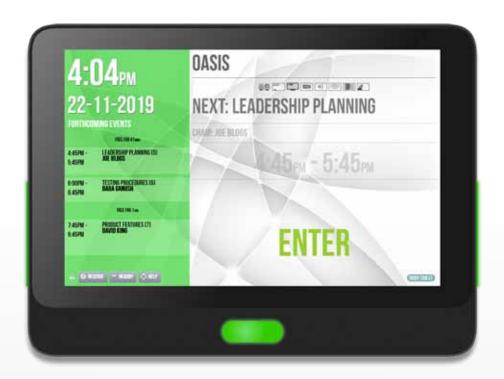

#### Readable at Wide Viewing Angles

The IPS display ensures the screen can be read comfortably at a distance and at wide angles so there's no need to get up close to read what's being displayed.

#### Attractive

It is sleek and slim (3cm deep) with a 10.1" high resolution (1280  $\times$  800 dpi) full color touchscreen; meaning it not only looks good, but the display is easy to read and provides smooth interaction.

#### **LED Lighting on Front and Sides**

Bright and colorful LED lights on the front and sides of the Door Tablet TC signal that a room is free or busy and are visible from distance - so there is no need to walk up to a room to see its status.