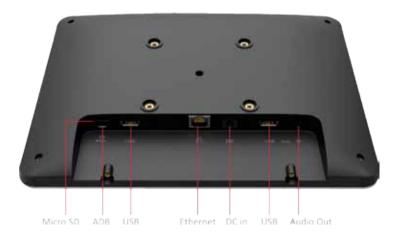

#### I/O Interface

| Ethernet          | RJ45 (10M/100M)          |
|-------------------|--------------------------|
| USB               | 2x USB2 type / Micro USB |
| Analog Stereo out | 3.5mm stereo             |
| Expansion storage | Micro SDHC slot          |
| Speaker           | 2W x 2                   |